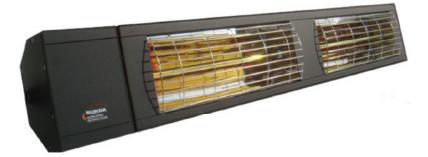

## **Applications:**

- · Restaurant/hotel patios
- Sports venues
- · Outdoor smoking areas
- · Balcony/terrace
- · Hobby shops
- · Garage/workshop
- Warehouse facilities

| Model     | Application    | Voltage | Power<br>(Watts) | Amps | Dimensions<br>WxHxD | Weight<br>Lbs. |
|-----------|----------------|---------|------------------|------|---------------------|----------------|
| IEP-1520  | Indoor         | 120     | 1,500            | 13   | 15.6"x5.7"x3.75"    | 5              |
| IEP-1524  | Indoor/Outdoor | 120     | 1,500            | 13   | 15.6"x5.7"x4.4"     | 5              |
| IEP-2024  | Indoor/Outdoor | 240     | 2,000            | 9    | 15.6"x5.7"x4.4"     | 5              |
| IEP-4024  | Indoor/Outdoor | 240     | 4,000            | 18   | 38.5"x5.7"x3.75"    | 8.8            |
| IEP-6024* | Indoor/Outdoor | 240     | 6,000            | 26   | 46.8"x5.7"x3.75"    | 13.2           |