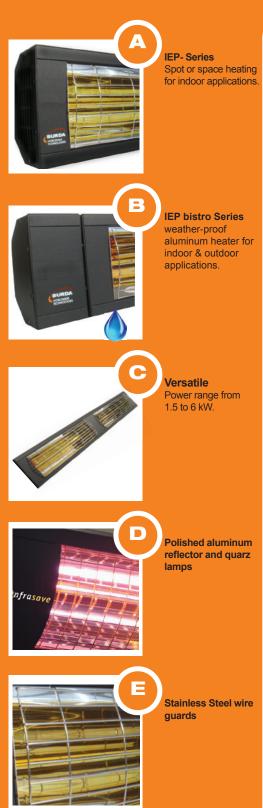

## Radiant heat at the push of a button

Revolutionary short-wave infrared technology provides instant comfort heat as soon as it is switched on. Models available for indoor and outdoor spot and space heating applications.

## **Applications:**

- · Restaurant/hotel patios
- Sports venues
- · Outdoor smoking areas
- · Balcony/terrace
- · Hobby shops
- · Garage/workshop
- Warehouse facilities

| Model     | Application    | Voltage | Power<br>(Watts) | Amps | Dimensions<br>WxHxD | Weight<br>Lbs. |
|-----------|----------------|---------|------------------|------|---------------------|----------------|
| IEP-1520  | Indoor         | 120     | 1,500            | 13   | 15.6"x5.7"x3.75"    | 5              |
| IEP-1524  | Indoor/Outdoor | 120     | 1,500            | 13   | 15.6"x5.7"x4.4"     | 5              |
| IEP-2024  | Indoor/Outdoor | 240     | 2,000            | 9    | 15.6"x5.7"x4.4"     | 5              |
| IEP-4024  | Indoor/Outdoor | 240     | 4,000            | 18   | 38.5"x5.7"x3.75"    | 8.8            |
| IEP-6024* | Indoor/Outdoor | 240     | 6,000            | 26   | 46.8"x5.7"x3.75"    | 13.2           |