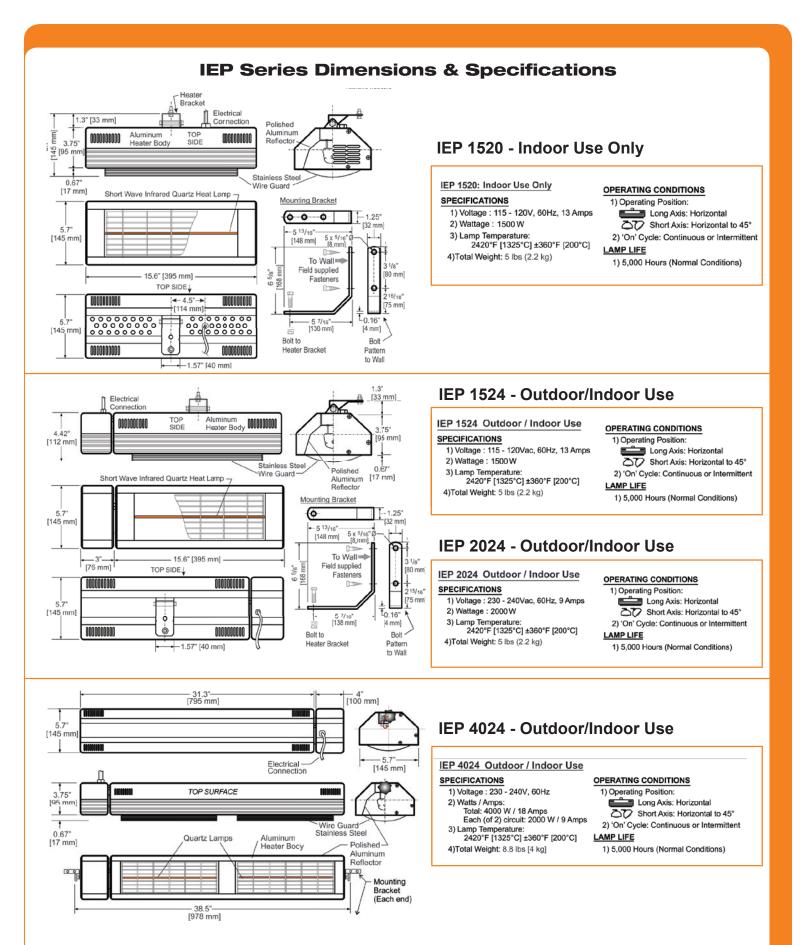

## **Applications:**

- · Restaurant/hotel patios
- Sports venues
- · Outdoor smoking areas
- · Balcony/terrace
- · Hobby shops
- · Garage/workshop
- Warehouse facilities

| Model     | Application    | Voltage | Power<br>(Watts) | Amps | Dimensions<br>WxHxD | Weight<br>Lbs. |
|-----------|----------------|---------|------------------|------|---------------------|----------------|
| IEP-1520  | Indoor         | 120     | 1,500            | 13   | 15.6"x5.7"x3.75"    | 5              |
| IEP-1524  | Indoor/Outdoor | 120     | 1,500            | 13   | 15.6"x5.7"x4.4"     | 5              |
| IEP-2024  | Indoor/Outdoor | 240     | 2,000            | 9    | 15.6"x5.7"x4.4"     | 5              |
| IEP-4024  | Indoor/Outdoor | 240     | 4,000            | 18   | 38.5"x5.7"x3.75"    | 8.8            |
| IEP-6024* | Indoor/Outdoor | 240     | 6,000            | 26   | 46.8"x5.7"x3.75"    | 13.2           |